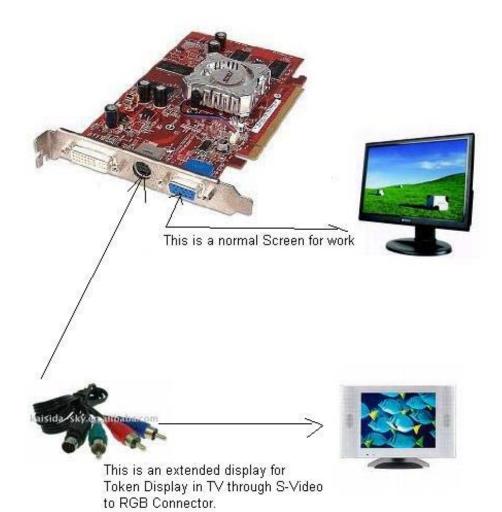

If the customer want TV to be his second monitor then he can connect the display in the below mentioned way.

If the customer want to connect Display as LCD or Normal monitor then he can have as follows