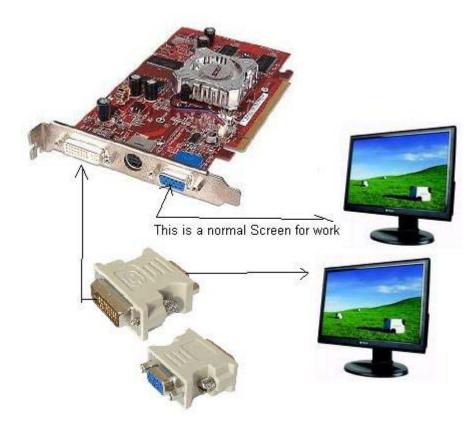

If the customer want TV to be his second monitor then he can connect the display in the below mentioned way.

If the customer want to connect Display as LCD or Normal monitor then he can have as follows