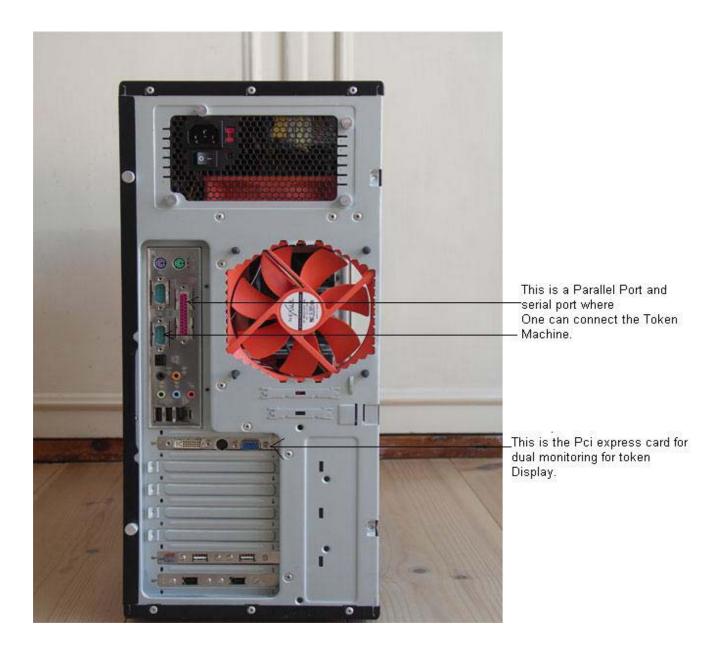

Summary of the hardware requirement.

This is how token machine is connected with your computer system.

IF YOU DON'T HAVE ONBOARD SERIAL AND PARALLEL PORT THEN THEN YOU CAN USE THE BELOW MENTIONED CARD AND THIS IS EASILY AVILIBLE WITH COMPUTER VENDOR.