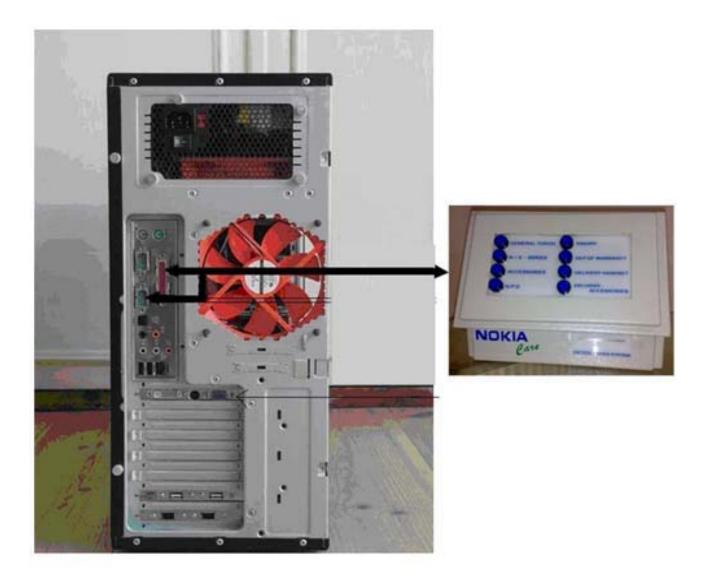

Summary of the hardware requirement.

This is how token machine is connected with your computer system.

IF YOU DON'T HAVE ONBOARD SERIAL AND PARALLEL PORT THEN THEN YOU CAN USE THE BELOW MENTIONED CARD AND THIS IS EASILY AVILIBLE WITH COMPUTER VENDOR.