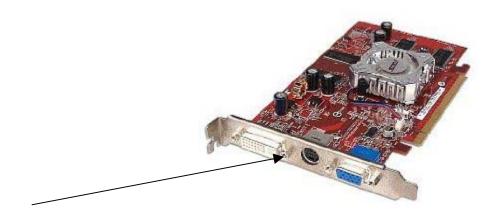

## Dual Display Property

for dual display property one should have a PCI Express Card installed in one of his computer which look like this.

The card will have one VGA output , One S-video Output and One DVI Output